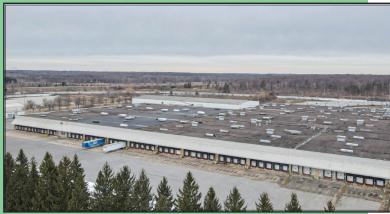

#### **Property Details**

- Former Miller Brewing distribution center
- 800,000± sf total
- 700,000± sf main warehouse
- 100,000± sf freestanding annex
- 73 docks with levelers & shelters
- Fully sprinklered
- Active rail with 5 interior rail doors (CSX)
- 68 acres