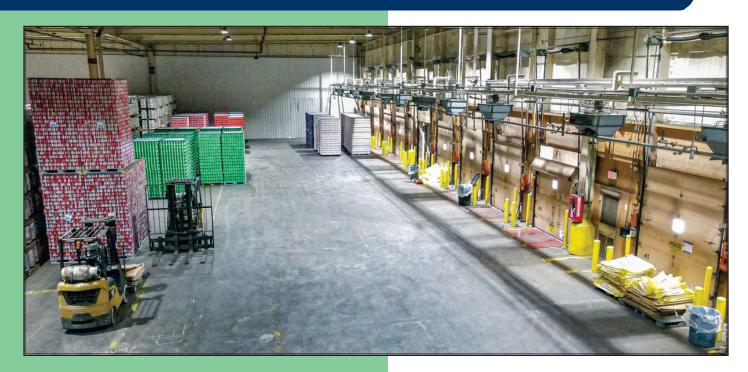

#### **Annex Details**

- New LED lighting to be installed
- 60' x 60' column spacing
- 26' clear ceiling height
- 6 dock doors with levelers and shelters
- Drive-in-door
- Railway siding (active)

315-345-4646