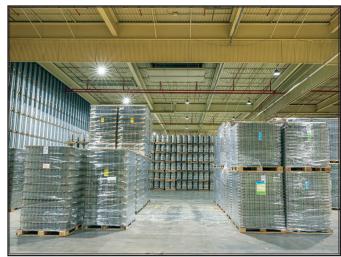

#### **Warehouse Details**

- New LED lighting to be installed
- 60' x 60' column spacing
- 26' clear ceiling height
- 13.2 kV to facility
- · 115 kV substation adjacent
- High pressure natural gas
- 24" water service