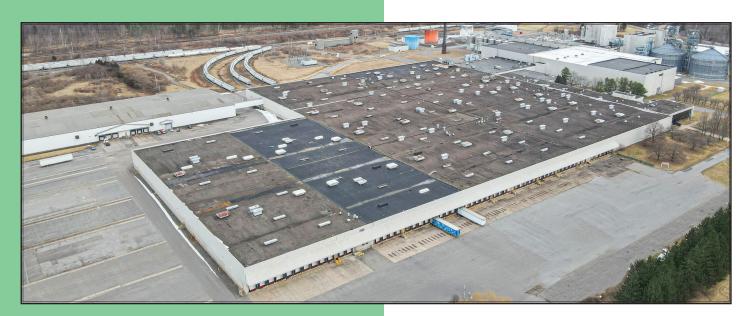

### Riverview Business Park Fulton, New York 13069

#### **Property Details**

- Former Miller Brewing distribution center
- 800,000± sf total
- 700,000± sf main warehouse
- 100,000± sf freestanding annex
- 73 docks with levelers & shelters
- Fully sprinklered
- Active rail with 5 interior rail doors (CSX)
- 68 acres