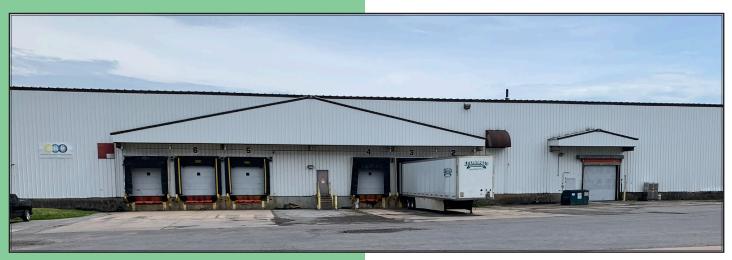

### Riverview Business Park Fulton, New York 13069

## FOR LEASE

#### **Property Details**

- Former Miller Brewing distribution center
- 800,000± sf total
- 700,000± sf main warehouse
- 100,000± sf freestanding annex
- 73 docks with levelers & shelters
- Fully sprinklered
- Active rail with 5 interior rail doors (CSX)
- 68 acres